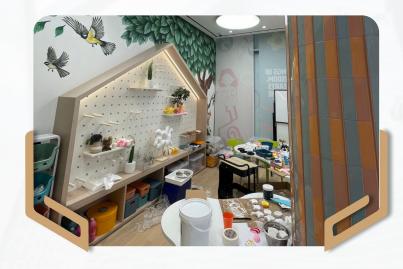

### **Project Details:**

- Project: Grant Nursery School
- Location: Bluewater, Island, Dubai
- Project Year: 2024

# **Grant Nursery School**

#### **Description**

Delivered a child-friendly fit-out and advanced MEP integration for Grant Nursery School, ensuring a safe, comfortable, and engaging learning environment.

#### **Grant Nursery Scho**ol

Splash

Pastarit0

0558313383

Zeeshan@mazariuae.com

www.mazaricontracting.com

Office 1909, 48 Burj Gate Tower, Next to Dubai Mall Metro Station, Downtown, Dubai, UAE