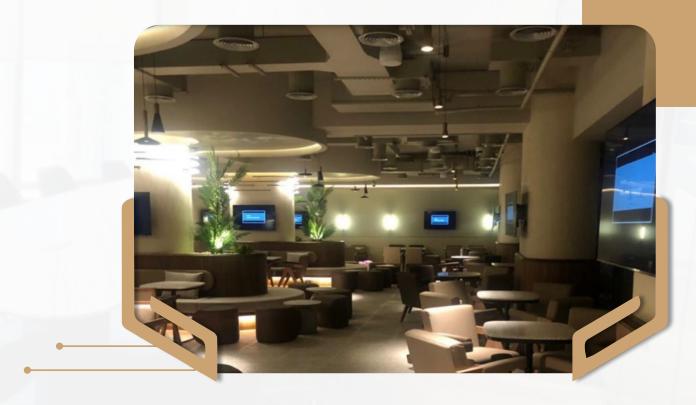

### **Project Details:**

Project: Burj Vista – Gym

Location: Downtown, Dubai – UAE

Project Year: 2022-23

# Burj Vista – Gym

#### **Description**

Burj Vista Gym, Downtown Dubai: Complete project execution to design to design a modern, high-performance fitness facility in 2022-23, enhancing both functionality and aesthetics.

### Burj Vista – G<mark>ym</mark>