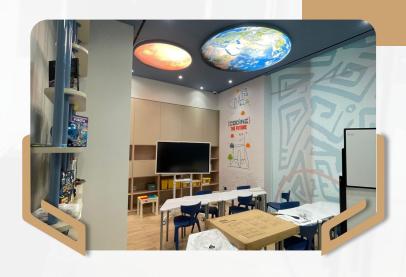

### **Project Details:**

- Project: Grant Nursery School
- Location: Bluewater, Island, Dubai
- Project Year: 2024

# **Grant Nursery School**

#### **Description**

Delivered a child-friendly fit-out and advanced MEP integration for Grant Nursery School, ensuring a safe, comfortable, and engaging learning environment.

#### **Grant Nursery Scho**ol

Splash

Pastarit0

0558313383

Zeeshan@mazariuae.com

www.mazaricontracting.com

Office 1909, 48 Burj Gate Tower, Next to Dubai Mall Metro Station, Downtown, Dubai, UAE