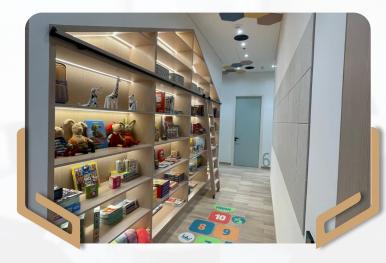

### **Project Details:**

- Project: Grant Nursery School
- Location: Bluewater, Island, Dubai
- Project Year: 2024

# **Grant Nursery School**

#### **Description**

Delivered a child-friendly fit-out and advanced MEP integration for Grant Nursery School, ensuring a safe, comfortable, and engaging learning environment.

#### **Grant Nursery Scho**ol

Splash

Pastarit0

0558313383

Zeeshan@mazariuae.com

www.mazaricontracting.com

Office 1909, 48 Burj Gate Tower, Next to Dubai Mall Metro Station, Downtown, Dubai, UAE