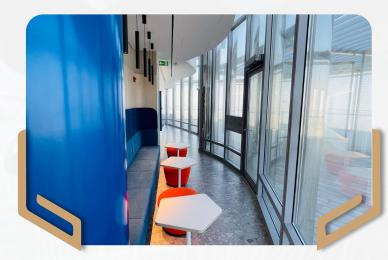

### **Project Details:**

Project: Burj Vista – Gym

Location: Downtown, Dubai – UAE

Project Year: 2022-23

# Burj Vista – Gym

#### **Description**

Burj Vista Gym, Downtown Dubai: Complete project execution to design to design a modern, high-performance fitness facility in 2022-23, enhancing both functionality and aesthetics.

### Burj Vista – G<mark>ym</mark>