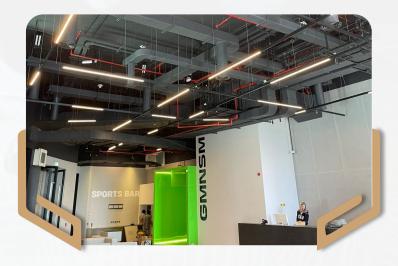

### **Project Details:**

Project: Burj Vista – Gym

Location: Downtown, Dubai – UAE

Project Year: 2022-23

# Burj Vista – Gym

#### **Description**

Burj Vista Gym, Downtown Dubai: Complete project execution to design to design a modern, high-performance fitness facility in 2022-23, enhancing both functionality and aesthetics.

### Burj Vista – G<mark>ym</mark>