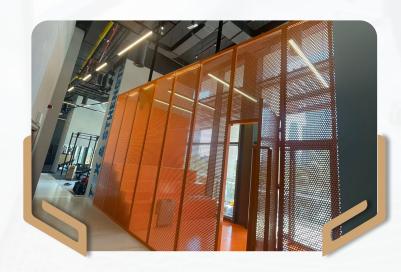

### **Project Details:**

Project: Burj Vista – Gym

Location: Downtown, Dubai – UAE

Project Year: 2022-23

# Burj Vista – Gym

#### **Description**

Burj Vista Gym, Downtown Dubai: Complete project execution to design to design a modern, high-performance fitness facility in 2022-23, enhancing both functionality and aesthetics.

### Burj Vista – G<mark>ym</mark>