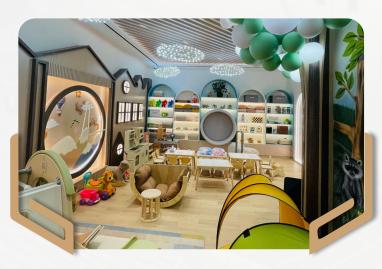

### **Project Details:**

- Project: Grant Nursery School
- Location: Bluewater, Island, Dubai
- Project Year: 2024

# **Grant Nursery School**

#### **Description**

Delivered a child-friendly fit-out and advanced MEP integration for Grant Nursery School, ensuring a safe, comfortable, and engaging learning environment.

#### **Grant Nursery Scho**ol

Splash

Pastarit0

0558313383

Zeeshan@mazariuae.com

www.mazaricontracting.com

Office 1909, 48 Burj Gate Tower, Next to Dubai Mall Metro Station, Downtown, Dubai, UAE