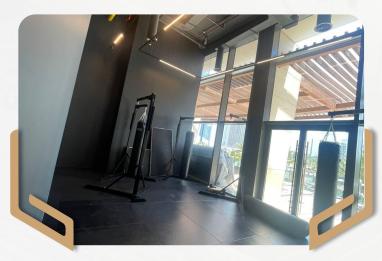

### **Project Details:**

Project: Burj Vista – Gym

Location: Downtown, Dubai – UAE

Project Year: 2022-23

# Burj Vista – Gym

#### **Description**

Burj Vista Gym, Downtown Dubai: Complete project execution to design to design a modern, high-performance fitness facility in 2022-23, enhancing both functionality and aesthetics.

### Burj Vista – G<mark>ym</mark>