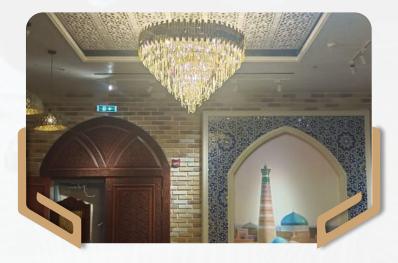

### **Project Details:**

Project: Khiva restaurant

Location: Bluewater, Dubai – UAE

• Project Year: 2023

## Khiva restaurant

#### **Description**

Full restaurant fit-out capturing the essence of Khiva, with vibrant design and ambiance.

#### Khiva restaurant