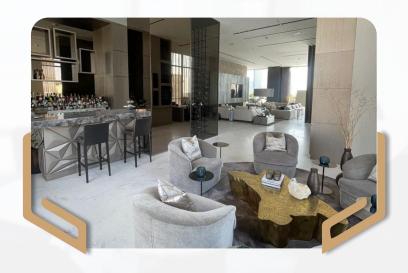

#### **Project Details:**

Project: Emirates Hills E-40

Location: Emirates Hills, Dubai

• Project Year: 2025

# Emirates Hills E-40

#### **Description**

Executed a premium fit-out and MEP package for Villa E-40, ensuring a perfect blend of sophisticated design and efficient mechanical, electrical, and plumbing systems for this exclusive residence.

#### Emirates Hills E-40