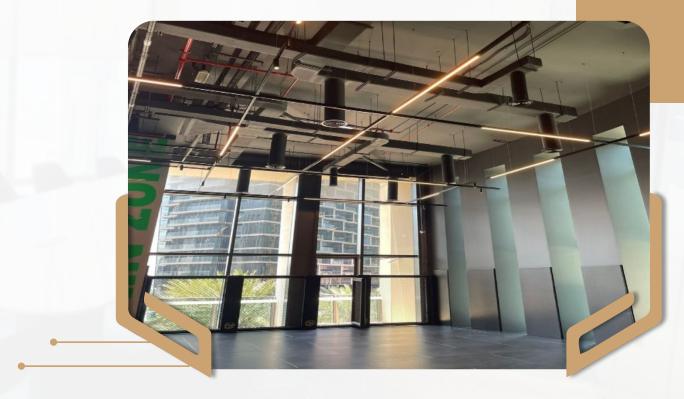

rements.

### Burj Khalif<mark>a</mark>













### **Project Details:**

Project: Ubora Tower

Location: Business Bay, Dubai

Project Year: 2024



## **Ubora Tower**

#### **Description**

Premium office space on UBORA Tower's 37th floor, tailored for professional needs.

#### **Ubora Tower**













### **Project Details:**

Project: Office C201 and 301

Location: Business Bay, Dubai, UAE

• **Project Year:** 2021-22



Office C201 and 301

#### **Description**

Delivered a modern and efficient office fit-out with integrated MEP systems for Office C201 and 301, optimizing workspace efficiency and comfort with innovative solutions.

#### Office C201 and 301













### **Project Details:**

Project: Burj Vista – Gym

Location: Downtown, Dubai – UAE

Project Year: 2022-23



# Burj Vista – Gym

#### **Description**

Burj Vista Gym, Downtown Dubai: Complete project execution to design to design a modern, high-performance fitness facility in 2022-23, enhancing both functionality and aesthetics.

### Burj Vista – G<mark>ym</mark>













### **Project Details:**

Project: Nougeria Gym

Location: Al Quoz, Dubai, UAE

• Project Year: 2023



# Nougeria Gym

#### **Description**

High-quality gym installation in Al Quoz, designed for optimal user experience.

### Nougeria Gym













### **Project Details:**

Project: Fomo Cafe

Location: Business Bay, Dubai, UAE

• Project Year: 2023



## Fomo Cafe

#### **Description**

Executed a stylish fit-out and MEP installation for Fomo Café, creating a contemporary and inviting ambiance with seamless functional