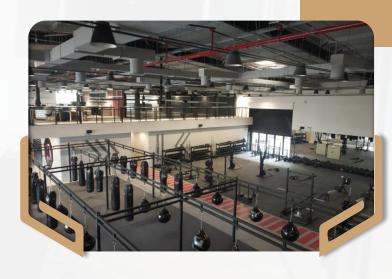

### **Project Details:**

Project: Burj Vista – Gym

Location: Downtown, Dubai – UAE

Project Year: 2022-23

# Burj Vista – Gym

#### **Description**

Burj Vista Gym, Downtown Dubai: Complete project execution to design to design a modern, high-performance fitness facility in 2022-23, enhancing both functionality and aesthetics.