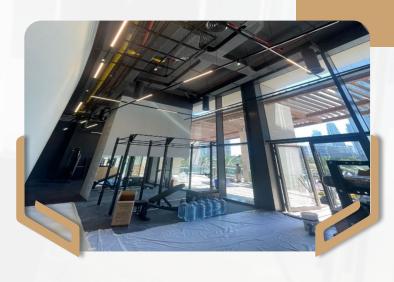

### **Project Details:**

Project: Burj Vista – Gym

Location: Downtown, Dubai – UAE

Project Year: 2022-23

# Burj Vista – Gym

#### **Description**

Burj Vista Gym, Downtown Dubai: Complete project execution to design to design a modern, high-performance fitness facility in 2022-23, enhancing both functionality and aesthetics.

### Burj Vista – G<mark>ym</mark>