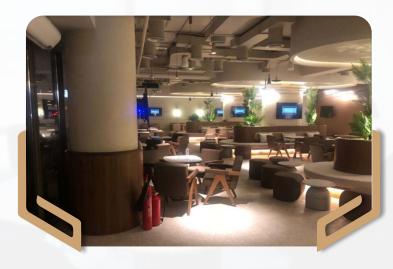

### **Project Details:**

Project: Burj Vista – Gym

Location: Downtown, Dubai – UAE

Project Year: 2022-23

# Burj Vista – Gym

#### **Description**

Burj Vista Gym, Downtown Dubai: Complete project execution to design to design a modern, high-performance fitness facility in 2022-23, enhancing both functionality and aesthetics.

### Burj Vista – G<mark>ym</mark>