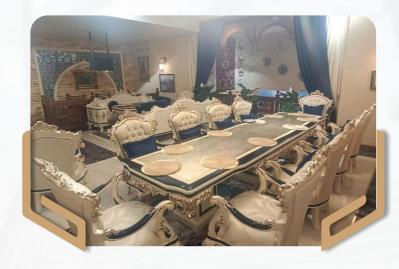

### **Project Details:**

Project: Khiva restaurant

Location: Bluewater, Dubai – UAE

• Project Year: 2023

## Khiva restaurant

#### **Description**

Full restaurant fit-out capturing the essence of Khiva, with vibrant design and ambiance.

#### Khiva restaurant