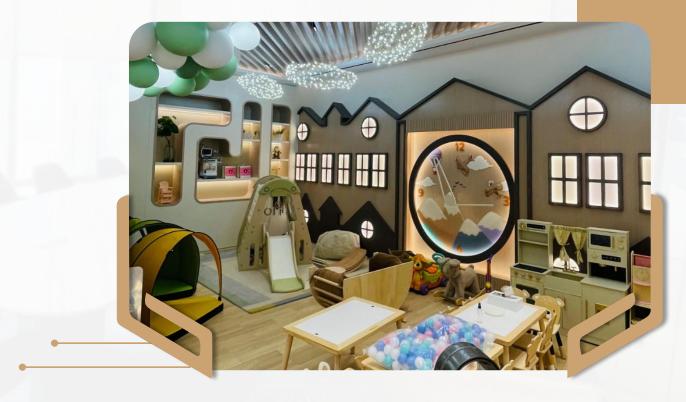

### **Project Details:**

- Project: Grant Nursery School
- Location: Bluewater, Island, Dubai
- Project Year: 2024

# **Grant Nursery School**

#### **Description**

Delivered a child-friendly fit-out and advanced MEP integration for Grant Nursery School, ensuring a safe, comfortable, and engaging learning environment.

#### **Grant Nursery Scho**ol

Splash

Pastarit0

0558313383

Zeeshan@mazariuae.com

www.mazaricontracting.com

Office 1909, 48 Burj Gate Tower, Next to Dubai Mall Metro Station, Downtown, Dubai, UAE