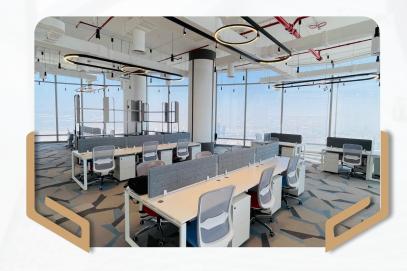

### **Project Details:**

Project: Office C201 and 301

Location: Business Bay, Dubai, UAE

• **Project Year:** 2021-22

Office C201 and 301

#### **Description**

Delivered a modern and efficient office fit-out with integrated MEP systems for Office C201 and 301, optimizing workspace efficiency and comfort with innovative solutions.

#### Office C201 and 301