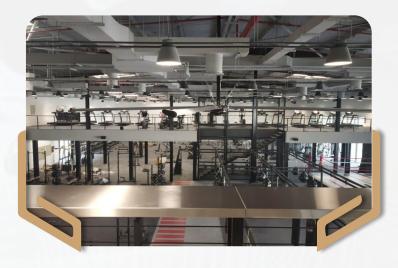

### **Project Details:**

Project: Burj Vista – Gym

Location: Downtown, Dubai – UAE

Project Year: 2022-23

# Burj Vista – Gym

#### **Description**

Burj Vista Gym, Downtown Dubai: Complete project execution to design to design a modern, high-performance fitness facility in 2022-23, enhancing both functionality and aesthetics.