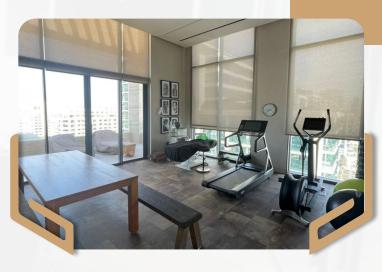

### **Project Details:**

Project: Burj Vista – Gym

Location: Downtown, Dubai – UAE

Project Year: 2022-23

# Burj Vista – Gym

#### **Description**

Burj Vista Gym, Downtown Dubai: Complete project execution to design to design a modern, high-performance fitness facility in 2022-23, enhancing both functionality and aesthetics.

### Burj Vista – G<mark>ym</mark>