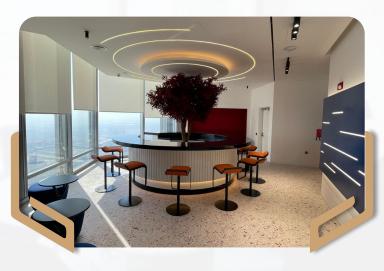

#### **Project Details:**

Project: Burj Khalifa - 112 F Office

Location: Downtown, Dubai

Project Year: 2023

# **Burj Khalifa**

#### **Description**

The Burj Khalifa – 112 F Office project involved comprehensive MEP works to equip a high-rise office space with efficient HVAC, plumbing, and electrical systems. Given the iconic nature of the Burj Khalifa and the project's prestigious location in Downtown Dubai, the goal was to achieve seamless integration of modern mechanical, electrical, and plumbing systems to support the space's functional and aesthetic requirements.

### Burj Khalif<mark>a</mark>