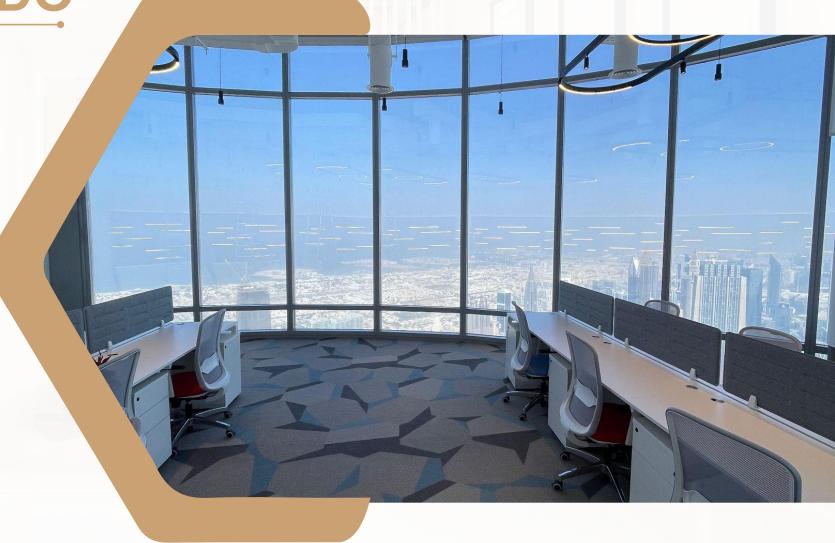

#### **Project Details:**

Project: Burj Khalifa - 112 F Office

Location: Downtown, Dubai

Project Year: 2023

# **Burj Khalifa**

#### **Description**

The Burj Khalifa – 112 F Office project involved comprehensive MEP works to equip a high-rise office space with efficient HVAC, plumbing, and electrical systems. Given the iconic nature of the Burj Khalifa and the project's prestigious location in Downtown Dubai, the goal was to achieve seamless integration of modern mechanical, electrical, and plumbing systems to support the space's functional and aesthetic requirements.

### Burj Khalif<mark>a</mark>