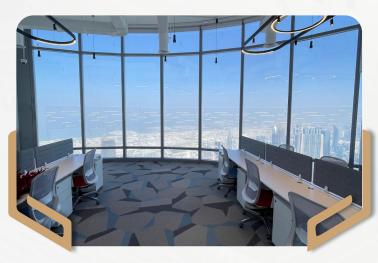

#### **Project Details:**

Project: Burj Khalifa - 112 F Office

Location: Downtown, Dubai

Project Year: 2023

# **Burj Khalifa**

#### **Description**

The Burj Khalifa – 112 F Office project involved comprehensive MEP works to equip a high-rise office space with efficient HVAC, plumbing, and electrical systems. Given the iconic nature of the Burj Khalifa and the project's prestigious location in Downtown Dubai, the goal was to achieve seamless integration of modern mechanical, electrical, and plumbing systems to support the space's functional and aesthetic requirements.

### Burj Khalif<mark>a</mark>