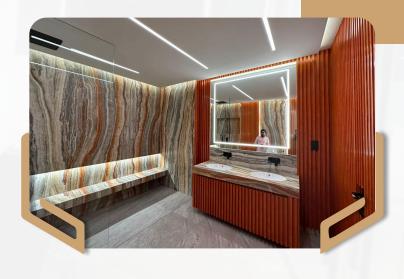

#### **Project Details:**

Project: Burj Khalifa - 112 F Office

Location: Downtown, Dubai

Project Year: 2023

# **Burj Khalifa**

#### **Description**

The Burj Khalifa – 112 F Office project involved comprehensive MEP works to equip a high-rise office space with efficient HVAC, plumbing, and electrical systems. Given the iconic nature of the Burj Khalifa and the project's prestigious location in Downtown Dubai, the goal was to achieve seamless integration of modern mechanical, electrical, and plumbing systems to support the space's functional and aesthetic requirements.

### Burj Khalif<mark>a</mark>